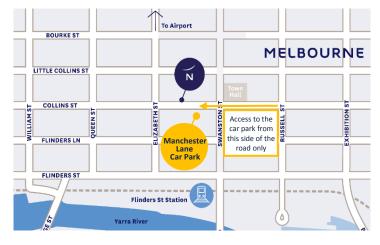

### HOTEL SELF-PARKING

Novotel Melbourne on Collins offers a selfparking option at the Manchester Lane Car Park at a rate of \$30.00 per vehicle, per day (7:30am – 6:00pm).

Access to the Manchester Lane Car Park is at 233 – 239 Collins Street via Manchester Lane, which is a one-way laneway with shop & restaurant entrances. Drivers are advised to proceed down the laneway cautiously. The car park is located on the opposite side of Collins Street from the hotel. Cars will need to travel from Russell Street towards Elizabeth Street in order to turn left into the laneway.